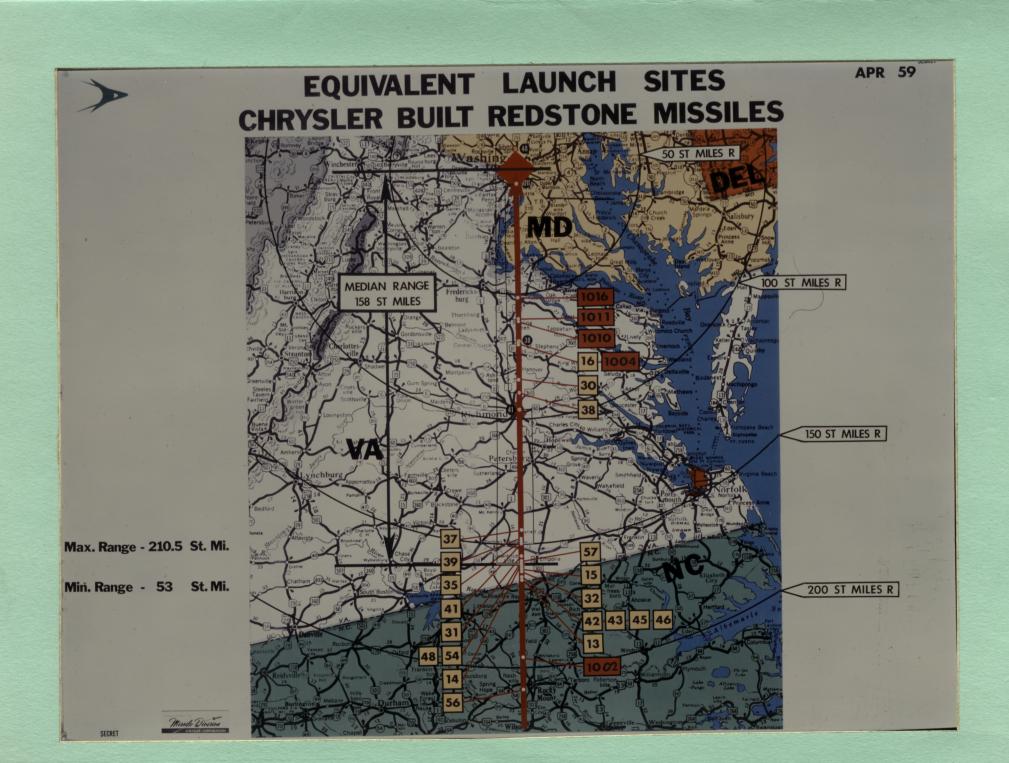

CONFIDENTIAL

P. D. BOX 1663 SANTA FE, NEW MEXICO

September 18, (1944) 2.

Columbia Serial No. 100 X (2-6/69)

File Index No. 2/0.433

Dr. H. C. Urey
P. O. Box 41
Station J
New York, New York

Dear Harold:

I am glad to send on Edward's formal request to you with my complete endorsement. It is true that the work that is being carried out for us by the Mayers of real importance and that it will be hard to get the results in time for full utilization unless their team is kept strong. I have full confidence in Edward's judgment as to the need for another man and as to his evaluation of Wilkins' ability, and I hope that you will take the steps that he requests.